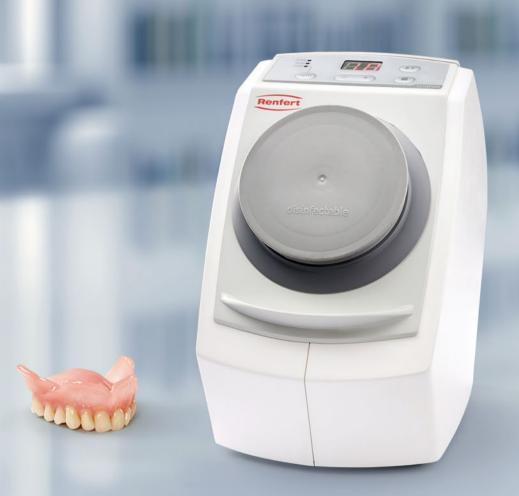

# **SYMPRO**

# Denture cleaning unit

Compact, high-performance cleaning unit especially suitable for dentures, orthodontic appliances and other dental restorations.

#### Details

- Increased customer retention with a prophylaxis service for denture wearers.
- Optimal and fast cleaning performance due to an inclined bowl at 35°.