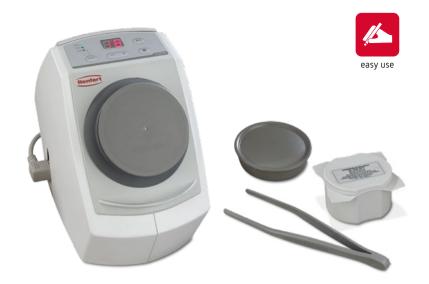

# Scope of delivery SYMPRO

SYMPRO, tweezer, cleaning vessel with cover for use in cleaning device, cleaning bowl with cover for post-treatment, retaining magnet, cleaning needles, manual for hygienic preparation