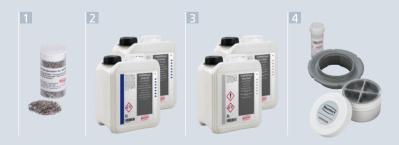

# **Accessories**

|  | Cleaning pins, 75 g (2.63 oz.)                | No. 6500 0550 |
|--|-----------------------------------------------|---------------|
|  | SYMPROfluid Universal, 2 x 2 l (2 x 0.53 gal) | No. 6500 0600 |
|  | SYMPROfluid Nicoclean, 2 x 2 l (2 x 0.53 gal) | No. 6500 0610 |
|  | SYMPRO mini-cup set                           | No. 6500 0410 |